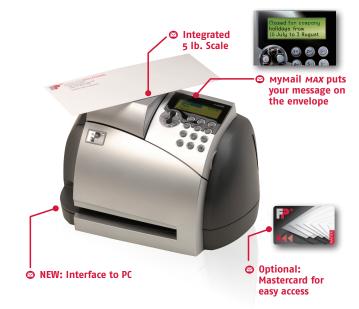

### **INTEGRATED 5 LB. SCALE**

Accurate postage is a snap with MyMail *MAX* and it's built-in 5 lb. scale; it immediately sets the correct postage.

### **EFFICIENTLY ADD NEW POSTAGE**

MyMail MAX utilizes FP's latest MailCredit technology to allow postage downloads using today's high-speed digital connection while having the flexibility and choice of using tradition analog phone lines as well (TeleSet).