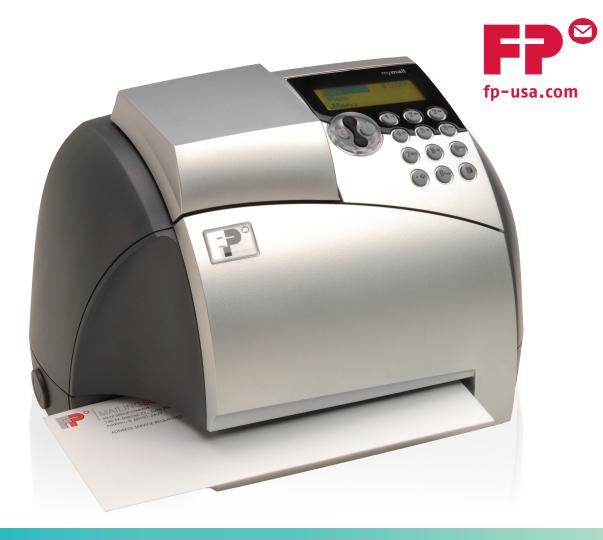

# MYMAIL MAX COMPACT DESKTOP POSTAGE SOLUTION.

# MYMAIL MAX ENHANCED FEATURES, SMOOTH DESIGN TO MAKE DOWNLOADING POSTAGE SEAMLESS

Innovative design, compact size, and powerful features make the FP MyMail *MAX* the ideal entry-level solution for the small or home office with a low volume of mail. With one touch of a button, your mail will go out with a professional look.